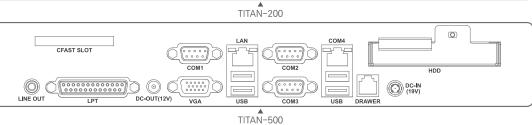

# **INTERFACE VIEW**

DC-OU (12V)

DC-IN (12V)

VESA Wall Mount

9.7" Pole Display

**EFT POS Terminal** 

0 COM2 HDD (O) MC COM1 USB3.0 COM3 LPT HDM

Shin Heung Precisions