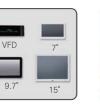

# **SPECIFICATION**

| Model          |                    | TITAN-200                                                                                                                                       | TITAN-500                                                                       |
|----------------|--------------------|-------------------------------------------------------------------------------------------------------------------------------------------------|---------------------------------------------------------------------------------|
| System         | CPU                | Intel Celeron N3160<br>(Quad Core 2.24GHz)                                                                                                      | 3rd Generaion<br>Intel Core–i7/i5/i3, Celeron, Pentium                          |
|                | Storage            | HDD(320GB), SSD(256GB/128GB/64GB), mSATA(256GB/128GB/64GB)                                                                                      |                                                                                 |
|                | Memory             | DDRIII 2 Slots (Up to 8GB)                                                                                                                      | DDRIII 2 Slots (Up to 16GB)                                                     |
| Display        | LCD                | 15" LED LCD (1024 × 768)                                                                                                                        |                                                                                 |
|                | Touch              | PCAP Touch / 5W Resistive Touch                                                                                                                 |                                                                                 |
| Interface      | Serial             | 4 Ports (RI/5V/12V BIOS Selectable)                                                                                                             |                                                                                 |
|                | Parallel           | 1 Port                                                                                                                                          |                                                                                 |
|                | USB                | Ports<br>(2Ports USB 2.0 - Side)<br>(4Ports USB 3.0 - Rear)                                                                                     |                                                                                 |
|                | HDMI               | 1 Port                                                                                                                                          |                                                                                 |
|                | Ethernet           | 1 Port                                                                                                                                          |                                                                                 |
|                | VGA                | 1 Port                                                                                                                                          |                                                                                 |
|                | Drawer             | 1 Port / 2 CH(12V/24V Selectable)                                                                                                               |                                                                                 |
|                | Audio              | 3 Ports (Line in & out/Mic. in)                                                                                                                 | 1 Port (Line out)                                                               |
| Peripherals    | MSR                | 1/2/3 Track Support (USB)                                                                                                                       |                                                                                 |
|                | Fingerprint Reader | Optical USB Type                                                                                                                                |                                                                                 |
|                | Dallas Key         | Magnetic USB Type                                                                                                                               |                                                                                 |
|                | Rear Display       | 15" LED LCD (1024 x 768) Normal/Flat<br>9.7" LED LCD (1024 x 768) Flat<br>7" LED LCD (800 x 480) Wide<br>VFD (20CH x 2Line), (256 x 32 Graphic) |                                                                                 |
|                | Expansion Slot     | PCIe 1x Slot x 1<br>mini PCIe Slot x 1                                                                                                          | mini PCle Slot x 1                                                              |
|                | Specific Options   | VESA Wall Mount, Cfast(TITAN-500)                                                                                                               |                                                                                 |
| Software       | OS                 | POSReady 7<br>Win 8.1 Industry (Retail),<br>Win 10 IoT Enterprise (Retail)                                                                      | POSReady 2009&7<br>Win 8.1 Industry (Retail),<br>Win 10 IoT Enterprise (Retail) |
| Power Supply   |                    | DC 12V/5A(60W)                                                                                                                                  | DC 19V/7.89A(150W)                                                              |
| Dimensions     |                    | 358(W) x 241(H) x 356(D) mm                                                                                                                     |                                                                                 |
| Weight         |                    | 7.5kg                                                                                                                                           | 8.5kg                                                                           |
| Certifications |                    | CE / FCC / CB / cTUVus(NRTL) / RoHS                                                                                                             |                                                                                 |