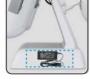

Adaptor

.... CFAST SLOT

CFast Slot(TITAN-500)

Built-in Power Easy Access to Motherboard

(TITAN-500)

Rear Display