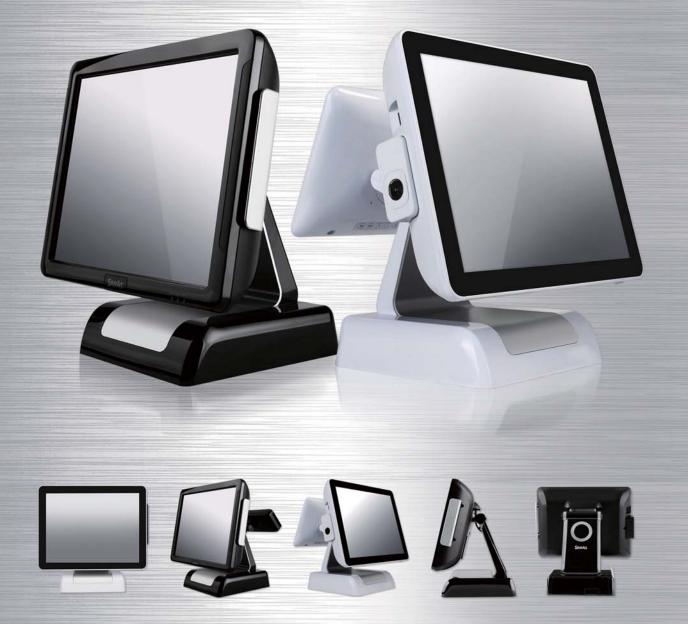

High Performance POS Terminal
TITAN Series

Higher Performance, Longer Durability, Easier Use!

- Powerful Engine-Intel with Ivy-bridge
- Slim MSR & Built-in Power Supply
- Upper I/O Panel for Easier Control
- Easy to Access Components
- Solid Al Frame Construction
- Industrial LED Display
- PCAP touch screen supporting 10 points multi-touch
- Microsoft Azure Certified

# **KEY FEATURE**

OPTION

CORE I (intel) Pentium

Celeror .

Industrial

LED Display

Upper I/O Panel

for Easier Control