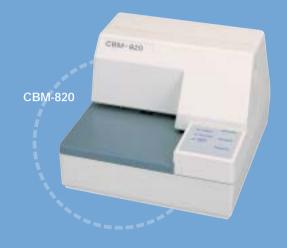

## Impact Printersters

## CBM-820





## **Specifications**

| Model                                         | CBM-820                                                                                                                                                                    |  |
|-----------------------------------------------|----------------------------------------------------------------------------------------------------------------------------------------------------------------------------|--|
| Printing method                               | Serial impact dot matrix                                                                                                                                                   |  |
| Printing head                                 | 9 pins