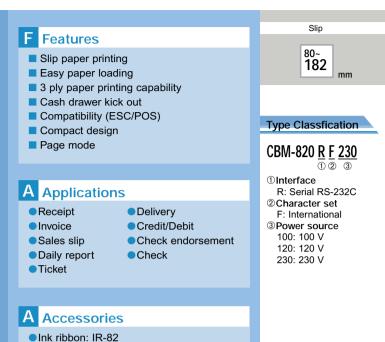

## **Specifications**

| Model                                         | CBM-820                                                                                                                                                                    |  |
|-----------------------------------------------|----------------------------------------------------------------------------------------------------------------------------------------------------------------------------|--|
| Printing method                               | Serial impact dot matrix                                                                                                                                                   |  |
| Printing head                                 | 9 pins                                                                                                                                                                     |  |
| Number of columns                             | 42 col. (7 × 9 font), 35 col. (5 × 9 font)                                                                                                                                 |  |
| Printing speed                                | 3.1 lines/sec. (Maximum)                                                                                                                                                   |  |
| Character size (W $\times$ H)                 | $7 \times 9$ font (half): $1.2 \times 2.42$ mm<br>$5 \times 9$ font (2 pulses per dot): $1.5 \times 2.42$ mm<br>$5 \times 9$ font (3 pulses per dot): $2.1 \times 2.42$ mm |  |
| Character set                                 | PC437, PC850, International                                                                                                                                                |  |
| Dot spacing                                   | Horizontal: 0.30mm Vertical: 0.35mm                                                                                                                                        |  |
| Printing width                                | 63mm                                                                                                                                                                       |  |
| Emulation                                     | ESC/POS                                                                                                                                                                    |  |
| Ink ribbon                                    | Purple or Black (CBM ink ribbon cassette)                                                                                                                                  |  |
| Paper                                         | 80 to 182mm (W) × 80 to 257mm (H)<br>Original + 2 copies / Thickness: 1 ply 0.09 to 0.2mm<br>Duplicates 0.12mm to 0.25mm / (Max. 0.2mm for graphics printing)              |  |
| Interface                                     | Serial: RS-232C                                                                                                                                                            |  |
| Input buffer                                  | 2K bytes or 35 bytes                                                                                                                                                       |  |
| Cash drawer control                           | 2 drawers                                                                                                                                                                  |  |
| Sensors                                       | Paper out top-of-form, bottom-of-form sensors                                                                                                                              |  |
| Power supply                                  | AC adaptor (31 AD) 100/120/230V / Output 24V DC 5%, 1.9A                                                                                                                   |  |
| Power consumption                             | Peak current: 3.1A / Continuous ASCII printing + paper feed: 0.6A                                                                                                          |  |
| Weight                                        | 2.1kg                                                                                                                                                                      |  |
| External dimensions ( $W \times D \times H$ ) | $180 \times 190 \times 138$ mm                                                                                                                                             |  |
| Operating temp. range                         | 5 ~ 40°C                                                                                                                                                                   |  |
| Storage temp. range                           | –20 ~ 60°C                                                                                                                                                                 |  |
| Reliability                                   | Mechanism (MCBF): 2.5 million lines / Printer head life: 70 million characters                                                                                             |  |
| Safety standard                               | UL, C-UL, FCC class A, TUV-GS, CE marking                                                                                                                                  |  |