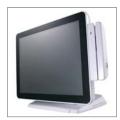

# SPT-4800

High Performance Touch POS Terminal

High Gloss Cabinet in White or Black Style with Power and Reliability

- Vivid Color and Sharp Graphics
- Low Energy Consumption
- Powerful Performance with Intel Dual Core CPU
- Silent, Fan Free Systems for Reliability
- Multiple Interfaces for Full Range of Optional Peripherals

White High-Gloss Cabinet

15" Flat LCD Touch Monitor

LED Back-Light Display

Durable and Quiet Fanless System

MSR and Dallas Key (Option)

#### **Stylish and Luxurious Design**

- White high gloss cabinet
- High resolution 15" Flat LCD touch monitor
- LED Back-light display
- Various customer display options