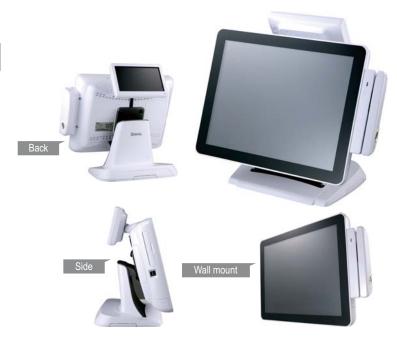

White High-Gloss Cabinet

15" Flat LCD Touch Monitor

LED Back-Light Display

Durable and Quiet Fanless System

MSR and Dallas Key (Option)

#### **Stylish and Luxurious Design**

- White high gloss cabinet
- High resolution 15" Flat LCD touch monitor
- LED Back-light display
- Various customer display options

#### **Various Features**

- Variety of interfaces(USB, RS-232C, Parallel etc.)
- Extensive options available, including CFAST Slot, MSR and Dallas Key
- Convenient wall mount(option)