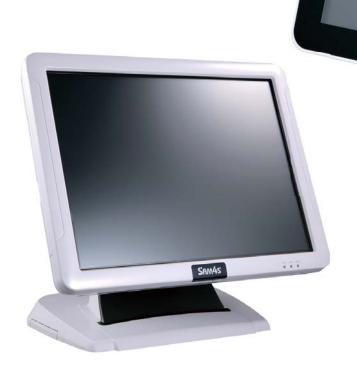

# SPT-4800

High Performance Touch POS Terminal

High Gloss Cabinet in White or Black Style with Power and Reliability

- Vivid Color and Sharp Graphics
- Low Energy Consumption
- Powerful Performance with Intel Dual Core CPU
- Silent, Fan Free Systems for Reliability
- Multiple Interfaces for Full Range of Optional Peripherals

White High-Gloss Cabinet

15" Flat LCD Touch Monitor

LED Back-Light Display

Durable and Quiet Fanless System

MSR and Dallas Key (Option)

#### **Stylish and Luxurious Design**

- White high gloss cabinet
- High resolution 15" Flat LCD touch monitor
- LED Back-light display
- Various customer display options