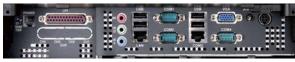

#### **Various Features**

- Variety of interfaces(USB, RS-232C, Parallel etc.)
- Extensive options available, including CFAST Slot, MSR and Dallas Key
- Convenient wall mount(option)

| Items     |              | <b>SPT</b> -4800                                                                                                                                                               |
|-----------|--------------|--------------------------------------------------------------------------------------------------------------------------------------------------------------------------------|
| System    | CPU          | Intel ATOM D2550 1.86GHz + NM10                                                                                                                                                |
|           | MEMORY       | DDRIII 2 Slots (Up to 4GB)                                                                                                                                                     |
|           | HDD          | SATA-II 2,5" 1 Slots                                                                                                                                                           |
|           | LAN          | 1 x 10/100/1,000Mbps                                                                                                                                                           |
| Display   | LCD —        | 15" TFT LCD, LVDS, 1024 x 768(XGA)                                                                                                                                             |
|           |              | *Back-light type: LED                                                                                                                                                          |
|           | тоисн —      | 5 Wire analog resistive                                                                                                                                                        |
|           |              | Normal touch & True flat touch                                                                                                                                                 |
| Interface | SERIAL       | RS-232C x 4 ports (3 x 9P DSUB, 1 x RJ45)<br>(5V/12V BIOS selectable)                                                                                                          |
|           | PARALLEL     | 1 port                                                                                                                                                                         |
|           | USB          | 6 ports                                                                                                                                                                        |
|           | VGA          | 1 port                                                                                                                                                                         |
|           | DRAWER       | 1 port (12V/24V selectable)                                                                                                                                                    |
|           | AUDIO        | 3 ports (Line in/Line out/Mic in) + Internal speaker (2,0W + 2,0W)                                                                                                             |
| Power     | ADAPTER      | 60[W] SMPS                                                                                                                                                                     |
|           | INPUT/OUTPUT | INPUT AC 100~240V/50~60Hz, OUTPUT DC 12V/ 5.0A                                                                                                                                 |
| os        |              | WEPOS, POSReady2009, POSReady7, Industry8, Windows XP Pro, Windows 7 Pro, Windows 8 Pro                                                                                        |
| Option    |              | MSR, CFAST memory slot, Drawer port, Dallas key or Fingerprint,<br>Customer display (20C2L VFD Dual display, 7 Inch LCD Dual display,<br>15 Inch LCD Dual display), Wall mount |