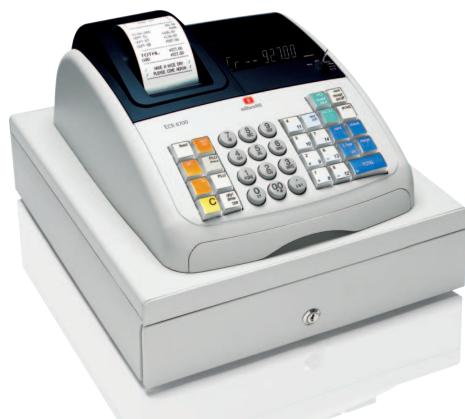

## **ECR** 6700 ELECTRONIC CASH REGISTER

A compact cash register with a stylish Italian design, the Olivetti ECR 6700 uses alphanumeric thermal printing to deliver unmatched speed and silent operation.

Large-size displays for both operator and customer make for easy reading, while the key-locked function selector guarantees security and ease of use.

Designed to help the business grow, the ECR 6700 is packed with convenient functions - 14 departments, up to 400 PLUs, 8 clerk codes and 4 payment methods - as well as a 3,000-line electronic journal for full transaction information.

EASY ROLL LOADING

**KEY-LOCKED DIAL** for secure, easy function selection

LARGE-CAPACITY COMPACT CASH DRAWER, plus additional deposit drawer