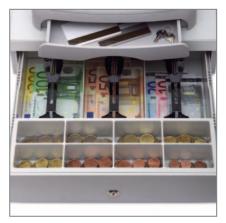

EASY ROLL LOADING

**KEY-LOCKED DIAL** for secure, easy function selection

LARGE-CAPACITY COMPACT CASH DRAWER, plus additional deposit drawer

## ECR 6700 - TECHNICAL SPECIFICATIONS

| MAIN FUNCTIONS          | Departments                    | 14 Programmable departments                                                                                                                                                                                                    | Programmability    | <ul> <li>Taxable or tax exempt transactions,<br/>single or multiple item sales</li> <li>Percentage discount key</li> <li>Date and time to be printed on receipt<br/>or journal entry</li> <li>Range of VAT totals to be printed<br/>on the sales receipt</li> </ul> |
|-------------------------|--------------------------------|--------------------------------------------------------------------------------------------------------------------------------------------------------------------------------------------------------------------------------|--------------------|---------------------------------------------------------------------------------------------------------------------------------------------------------------------------------------------------------------------------------------------------------------------|
|                         | PLU                            | Up to 400 programmable PLUs or sub-departments                                                                                                                                                                                 |                    |                                                                                                                                                                                                                                                                     |
|                         | VAT                            | 4 VAT rates handled + tax exempt                                                                                                                                                                                               |                    |                                                                                                                                                                                                                                                                     |
|                         | Clerks                         | 8 clerk identification codes                                                                                                                                                                                                   |                    |                                                                                                                                                                                                                                                                     |
|                         | Electronic Journal             | Up to 3,000 lines                                                                                                                                                                                                              |                    |                                                                                                                                                                                                                                                                     |
|                         | <b>Receipt Personalization</b> | 4-line Header + 3-line Footer                                                                                                                                                                                                  |                    |                                                                                                                                                                                                                                                                     |
|                         | Payment Methods                | Card, Check, Charge and Cash<br>tender media key, with<br>change tendered on all payments                                                                                                                                      | Security Functions | <ul> <li>Lockable cash drawer</li> <li>Manager password associated with<br/>cashier security codes</li> <li>Minus, refund, void and no sale activity<br/>totaling in management reports</li> <li>Memory protection</li> </ul>                                       |
|                         | Exchange Rates                 | 4 foreign currencies with related currency descriptions                                                                                                                                                                        |                    |                                                                                                                                                                                                                                                                     |
|                         | Specialized Keys               | <ul> <li>Received-on-account key</li> <li>Paid-out key</li> <li>Void-key (to void entries in a sale<br/>or after sale is registered)</li> <li>Refund-key (to register items<br/>returned for full refund or credit)</li> </ul> | Other Functions    | <ul> <li>Management reports</li> <li>Quantity entries using the decimal point</li> <li>Calculation of charge due</li> <li>Calculator mode</li> <li>Training mode</li> </ul>                                                                                         |
| PRINTER                 | Technology                     | Single station, drop-in, alphanumeric thermal printer                                                                                                                                                                          | Paper              | 57 mm width thermal paper                                                                                                                                                                                                                                           |
|                         |                                |                                                                                                                                                                                                                                | Printing Capacity  | 24 columns                                                                                                                                                                                                                                                          |
|                         | Speed                          | 5.2 lps                                                                                                                                                                                                                        | Operating Mode     | Printing for receipt or journal                                                                                                                                                                                                                                     |
| GENERAL CHARACTERISTICS | Operator Display               | - VFD<br>- Large digit<br>- 1- line, alphanumeric 10-position                                                                                                                                                                  | – Cash Drawer      | <ul> <li>Lockable cash drawer<br/>(removable coin compartment)</li> <li>8 slots for coins</li> <li>3 slots for banknotes</li> <li>Additional deposit drawer</li> </ul>                                                                                              |
|                         | Customer Display               | - VFD<br>- Large digit<br>- 1- line, alphanumeric 10-position                                                                                                                                                                  |                    |                                                                                                                                                                                                                                                                     |
|                         | Function Selector              | - Key-lock selector<br>- 6-position                                                                                                                                                                                            | Dimensions (WxDxH) | 340 x 360 x 230 mm                                                                                                                                                                                                                                                  |
|                         | Keyboard                       | - 25 function keys<br>- 12-key numeric keypad                                                                                                                                                                                  | Weight             | 5.1 Kg                                                                                                                                                                                                                                                              |