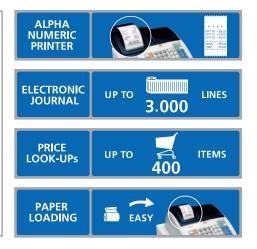

Its full printing capabilities could not be easier to manage: the operator uses the cellphone-style keypad to key in the programmable business info or promotional messages to be printed on sales receipts. Scalable fonts reduce paper consumption and the drop-in loading system makes changing the roll a snap, keeping customers and cashiers happy.

Large-size displays for both operator and customer make for easy reading, while the key-locked function selector guarantees security and ease of use.

Designed to help the business grow, the ECR 6700 is packed with convenient functions - 14 departments, up to 400 PLUs, 8 clerk codes and 4 payment methods - as well as a 3,000-line electronic journal for full transaction information.