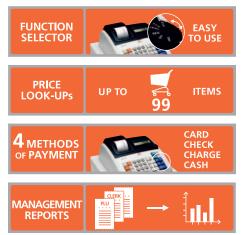

## **ECR** 6100 ELECTRONIC CASH REGISTER

Ease of use and outstanding reliability, plus the unmistakeable look of Italian design. This is the Olivetti ECR 6100, the cash register with a full range of functions for small businesses and retailers: up to 8 departments, 99 PLUs, 8 clerk codes and support for 4 payment systems.

## ECR 6100 - TECHNICAL SPECIFICATIONS

| MAIN FUNCTIONS          | Departments       | 8 Programmable departments                                                                                                                                                                                                     | Programmability    | <ul> <li>Taxable or tax exempt transactions, single or multiple item sales</li> <li>Percentage discount key</li> <li>Date and time to be printed on receipt or journal entry</li> <li>Range of VAT totals to be printed on the sales receipt</li> </ul> |
|-------------------------|-------------------|--------------------------------------------------------------------------------------------------------------------------------------------------------------------------------------------------------------------------------|--------------------|---------------------------------------------------------------------------------------------------------------------------------------------------------------------------------------------------------------------------------------------------------|
|                         | PLU<br>VAT        | 99 Programmable PLUs<br>or sub-departments<br>4 VAT rates handled                                                                                                                                                              |                    |                                                                                                                                                                                                                                                         |
|                         | Clerks            | 8 clerk identification codes                                                                                                                                                                                                   |                    |                                                                                                                                                                                                                                                         |
|                         | Payment Methods   | Card, Check, Charge and Cash<br>tender media key, with change<br>tendered on all payments                                                                                                                                      | Security Functions | <ul> <li>Lockable cash drawer</li> <li>Manager password associated<br/>with cashier security codes</li> <li>Minus, refund, void and no sale activity<br/>totaling in management reports</li> <li>Memory protection</li> </ul>                           |
|                         | Exchange Rates    | 2 foreign currencies                                                                                                                                                                                                           |                    |                                                                                                                                                                                                                                                         |
|                         | Specialized Keys  | <ul> <li>Received-on-account key</li> <li>Paid-out key</li> <li>Void-key (to void entries in a sale<br/>or after sale is registered)</li> <li>Refund-key (to register items<br/>returned for full refund or credit)</li> </ul> | Other Functions    | <ul> <li>Management reports</li> <li>Quantity entries using the decimal point</li> <li>Calculation of charge due</li> <li>Calculator mode</li> <li>Training mode</li> </ul>                                                                             |
| PRINTER                 | Technology        | Single station, numeric,<br>ink-roll printer                                                                                                                                                                                   | Paper              | 57 mm width plain paper                                                                                                                                                                                                                                 |
|                         |                   |                                                                                                                                                                                                                                | Printing Capacity  | 13 characters/line                                                                                                                                                                                                                                      |
|                         | Speed             | 2.2 lps                                                                                                                                                                                                                        | Operating Mode     | Printing for receipt or journal                                                                                                                                                                                                                         |
| GENERAL CHARACTERISTICS | Operator Display  | - LCD<br>- Large digit: 12 mm<br>character height<br>- Numeric 9-position                                                                                                                                                      | Cash Drawer        | <ul> <li>Lockable cash drawer<br/>(removable coin compartment)</li> <li>8 slots for coins</li> <li>3 slots for banknotes</li> <li>Additional deposit drawer</li> </ul>                                                                                  |
|                         | Function Selector | - Dial selector<br>- 6-position                                                                                                                                                                                                | Dimensions (WxDxH) | 340 x 360 x 230 mm                                                                                                                                                                                                                                      |
| GENER                   | Keyboard          | - 25 function keys<br>- 12-key numeric keypad                                                                                                                                                                                  | Weight             | 5.1 Kg                                                                                                                                                                                                                                                  |