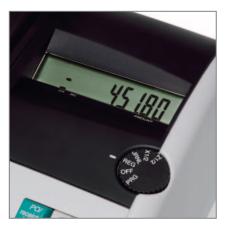

An impressive performer, the ECR 6100 looks good, too: its sleek lines ensure that this cash register adds style to any retail environment.

EASY-TO-USE FUNCTION SELECTOR DIAL

ERGONOMIC KEYBOARD, colour-coded