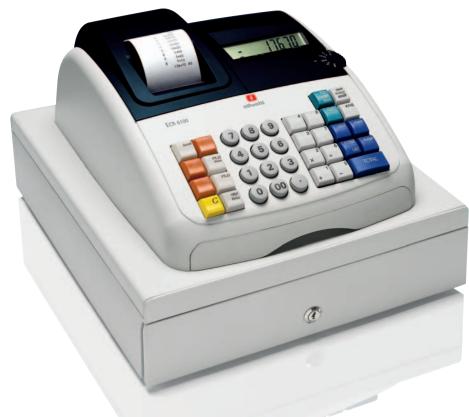

## **ECR** 6100 ELECTRONIC CASH REGISTER

Ease of use and outstanding reliability, plus the unmistakeable look of Italian design. This is the Olivetti ECR 6100, the cash register with a full range of functions for small businesses and retailers: up to 8 departments, 99 PLUs, 8 clerk codes and support for 4 payment systems.

The ECR 6100 is ready to get down to business immediately, providing sales clerks with a host of intuitive features: an ergonomic function selector; colour-coded keys for at-a-glance operation; a display with large characters for easy legibility. For maximum efficiency, the robust integrated cash drawer provides eight handy coin slots and three banknote slots.

An impressive performer, the ECR 6100 looks good, too: its sleek lines ensure that this cash register adds style to any retail environment.

EASY-TO-USE FUNCTION SELECTOR DIAL

ERGONOMIC KEYBOARD, colour-coded