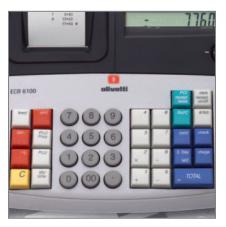

The ECR 6100 is ready to get down to business immediately, providing sales clerks with a host of intuitive features: an ergonomic function selector; colour-coded keys for at-a-glance operation; a display with large characters for easy legibility. For maximum efficiency, the robust integrated cash drawer provides eight handy coin slots and three banknote slots.