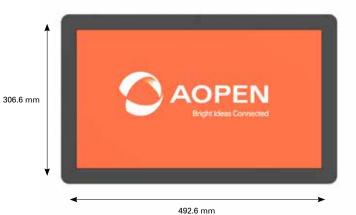

## C-Tile 19"

40.8 mm

| Model name           |                            | AT19M-FRG                                                                                                                                                                                                                   | LAN/Wireless                                                                                                                                    |                         | Giga LAN x 1, 10/100/1000 Mbps<br>Realtek RTL8211E with LED indicate<br>Wi-Fi+ Bluetooth; WiFi 802.11 b/g/n/<br>ac + BT4.2 |
|----------------------|----------------------------|-----------------------------------------------------------------------------------------------------------------------------------------------------------------------------------------------------------------------------|-------------------------------------------------------------------------------------------------------------------------------------------------|-------------------------|----------------------------------------------------------------------------------------------------------------------------|
| Description          |                            | 19" all-in-one thin kiosk / POS /<br>Interactive touch device                                                                                                                                                               |                                                                                                                                                 |                         |                                                                                                                            |
| Key Features         |                            | Front panel IP65 design, surface hard-<br>ness: 7H, T2.4mm<br>FHD panel, res. 1920 x 1080<br>PCT touch 10 points<br>Fanless & design for 24/7 operation<br>Built-in hidden dual and WiFi Antenna<br>2 x RJ50, support RS232 | Storage                                                                                                                                         |                         | EMMC 5.0<br>16GB                                                                                                           |
|                      |                            |                                                                                                                                                                                                                             | Side I/O                                                                                                                                        |                         | Reset button x 1<br>Kensington lock hole x 1<br>Power indicator x 1                                                        |
| Target Uses          |                            | Digital Signage / POS / Kiosk / Smart<br>Vending                                                                                                                                                                            | System I/O<br>Thermal Design                                                                                                                    |                         | DC 19V/20V Jack x 1<br>USB 2.0 Port x 4<br>RJ45 LAN Jack x 1<br>PC Legacy RS232 Serial Port x 2                            |
| Supported OS         |                            | Chrome OS                                                                                                                                                                                                                   |                                                                                                                                                 |                         |                                                                                                                            |
| CPU                  |                            | iRockchip RK3288C<br>Quad-Core Cortex-A17                                                                                                                                                                                   |                                                                                                                                                 |                         | through RJ50<br>Power button x 1                                                                                           |
| Chipset              |                            | Turbo up to 1.8GHz                                                                                                                                                                                                          |                                                                                                                                                 |                         | Fanless                                                                                                                    |
| Device Management    |                            | CDM (Optional)                                                                                                                                                                                                              | Adapter                                                                                                                                         |                         | 40W 19V 2.1A                                                                                                               |
| Security             |                            | Kensington Lock                                                                                                                                                                                                             | Power                                                                                                                                           |                         | AC 100 ~ 240V                                                                                                              |
| ·                    |                            | Google TPM<br>Dual Channel<br>LP DDR3<br>4GB                                                                                                                                                                                | Operating Temperature                                                                                                                           |                         | $0 \sim 40^{\circ}$ C (32 $\sim 104^{\circ}$ F)                                                                            |
| Memory               |                            |                                                                                                                                                                                                                             |                                                                                                                                                 | Dimension<br>(WxHxD mm) | 492.6 x 306.6 x 40.8                                                                                                       |
| Display<br>and Video | Display                    | ARM Mali-T764 MP4 GPU @ 600 MHz                                                                                                                                                                                             | Physical<br>Specification                                                                                                                       | Packaging               |                                                                                                                            |
|                      | Resolution                 | 15.6" 1920x1080 (16:9)                                                                                                                                                                                                      |                                                                                                                                                 | Dimension<br>(WxHxD mm) | 600 x 170 x 470                                                                                                            |
|                      | Maximum Brightness         | 250 nits                                                                                                                                                                                                                    |                                                                                                                                                 | Gross Weight            | 7.49 kg                                                                                                                    |
|                      | Display Orientation        | Landscape / Portrait                                                                                                                                                                                                        |                                                                                                                                                 |                         | <b>.</b>                                                                                                                   |
|                      | View Angle                 | 178°/178°                                                                                                                                                                                                                   |                                                                                                                                                 | Net Weight              | 6.06 kg                                                                                                                    |
|                      | Response Time<br>(average) | 25ms                                                                                                                                                                                                                        |                                                                                                                                                 | Fan                     | No                                                                                                                         |
|                      | Contrast Ratio             | 3000:1                                                                                                                                                                                                                      |                                                                                                                                                 | Housing Material        | Metal                                                                                                                      |
| Touch Type           |                            | Projected Capacitive Touch, support 10<br>points touch<br>Surface Hardness : 7H, 2.4mm                                                                                                                                      |                                                                                                                                                 | Colour                  | Black                                                                                                                      |
|                      |                            |                                                                                                                                                                                                                             | What's Included                                                                                                                                 |                         |                                                                                                                            |
| Front Camera         |                            | 2M pixel (Optional)                                                                                                                                                                                                         | AOPEN iC15F0<br>Power Cord/ Power Clip<br>40W (19V, 2.1A) AC Adapter<br>Manual<br>Push pin<br>3 years limited manufacterers commercial warranty |                         |                                                                                                                            |
| Expansion            |                            | -                                                                                                                                                                                                                           |                                                                                                                                                 |                         |                                                                                                                            |
| Audio                |                            | Maxim MAX98090<br>Built-in stereo digital mic. and speaker<br>2W speaker                                                                                                                                                    |                                                                                                                                                 |                         |                                                                                                                            |