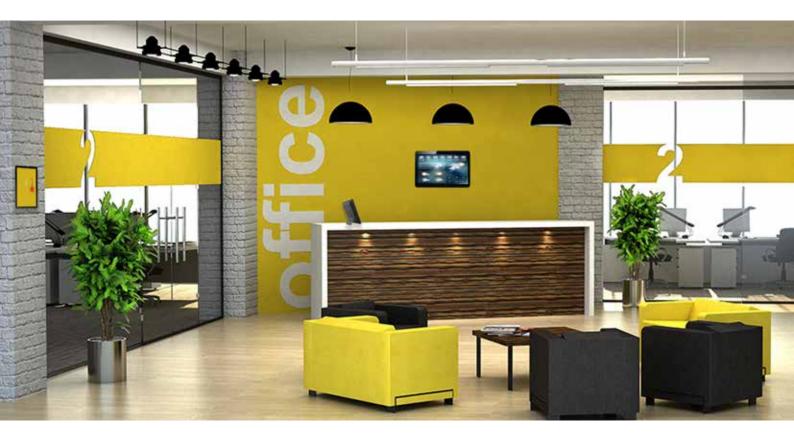

## **C-Tile 19''** Powered by the Chromebox Mini

A 19" 2-in-1 solution, which combines the Chromebox Mini with a touch display. This interactive solution is perfect for smart kiosks, room booking or checkin systems in different environments, such as retail, enterprises and schools. By integrating the Chromebox Mini and the screen, no extra cables are needed, which ensures a tamperproof solution for commercial environments.