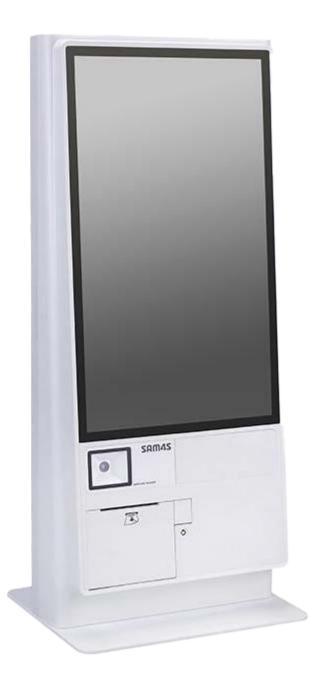

## **Astra Series Kiosk**

Slim, elegant and very affrdable, the Astra range of Kiosks from SAM4S is perfect in every way.

With a choice of J19 and i3 processor, up to 36GB Memory and 256GB SSD Win10 IoT.

An external bracket is available for a Payment Terminal, 3" Printer, 2D Barcode Scanner or RFID Reader.